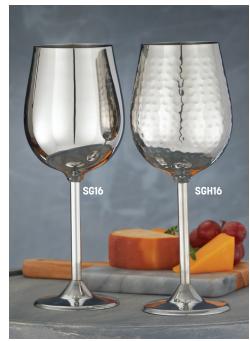

### **Stainless Steel Stemware**

In a hammered or mirror finish, these elegant wine glasses and champagne flutes feature a generous capacity.

#### **Wine Glasses**

Mirror Finish, 16 oz. (473.2 mL) SG16 2 3/4" Dia. x 9" H (7 x 22.9 cm) SGH16 Hammered Finish, 16 oz. (473.2 mL)

2 3/4" Dia. x 9" H (7 x 22.9 cm)