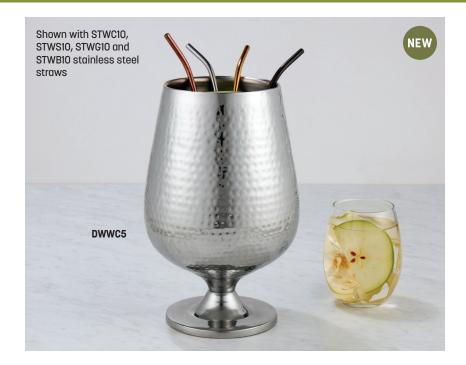

# Double-Wall Hammered Drinking Vessel

This stainless steel wine cooler features an elegant hammered design and double walls to keep bottles colder for longer. With a 54 oz. capacity, it can also serve as a shareable drinking vessel for crowdpleasing cocktails.

**DWWC5** 54 oz. (1.6 L) 5 3/4" Dia. x 9 5/8" H (14.6 x 24.4 cm)