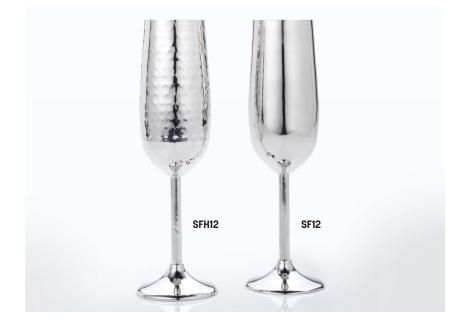

### **Stainless Steel Stemware**

In a hammered or mirror finish, these elegant wine glasses and champagne flutes feature a generous capacity.

### **Champagne Flutes**

Mirror Finish, 10 oz. (295.7 mL) **SF12** 2" Dig. x 9" H (5.1 x 22.9 cm) SFH12 Hammered Finish, 10 oz. (295.7 mL) 2" Dia. x 9" H (5.1 x 22.9 cm)