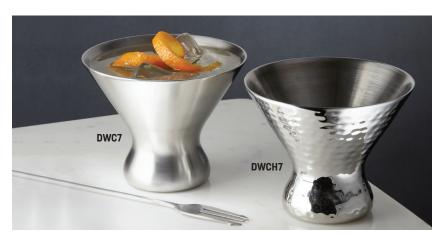

## **Double-Wall Martini Glasses**

In a satin or hammered stainless steel design, these glasses perform double duty for beverages or bar snacks.

Satin Finish, 7 oz. (207 mL) 4 1/2" Dia. x 3 3/4" H (11.4 x 9.5 cm)

DWCH7 Hammered Finish, 7 oz. (207 mL) 4 ½" Dia. x 3 ¾" H (11.4 x 9.5 cm)